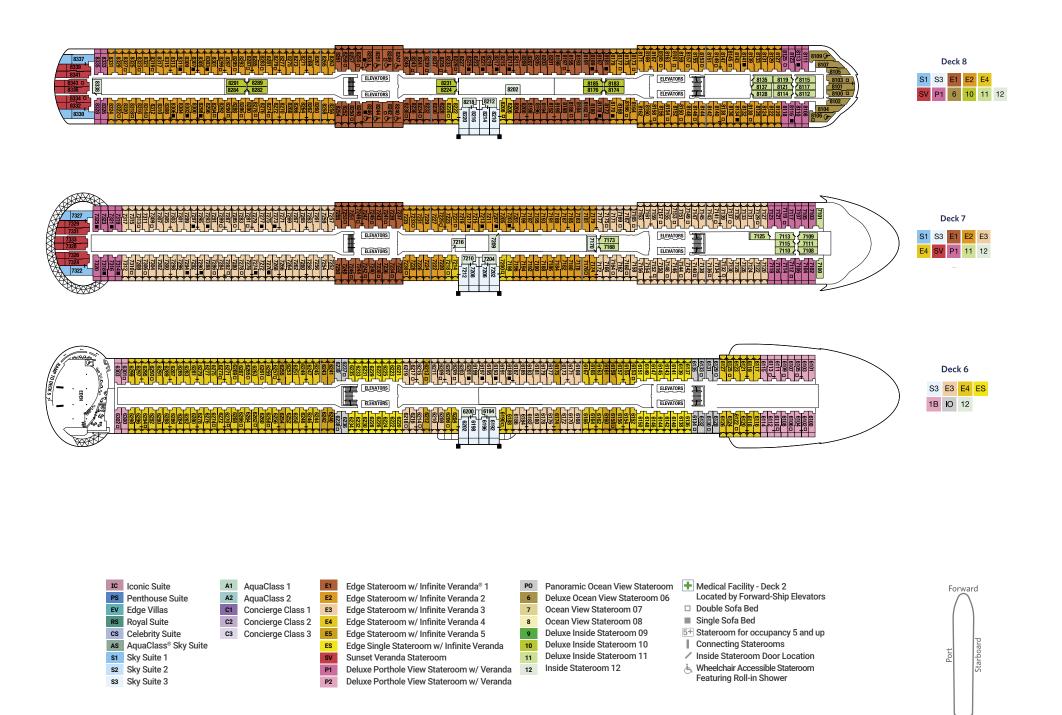

## DECK PLANS ARE NOT DRAWN TO SCALE. DECK NUMBERS REFLECT UPPER GUEST LEVELS.

For an interactive deck plan experience, 360° virtual tours of stateroom categories, and the most up-to-date deck plans, visit celebrity.com/deckplans. Accessible staterooms with a sofa bed accommodate a maximum of three quests. Accessible suites with a sofa bed accommodate a maximum of four quests.