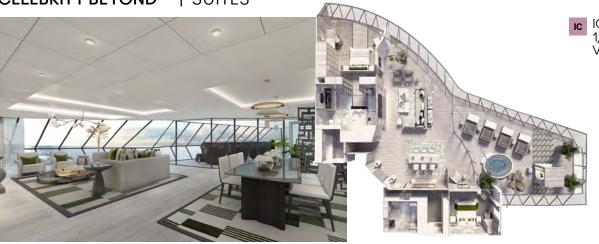

**CELEBRITY BEYOND**<sup>SM</sup> | SUITES

ICONIC SUITE 1,892 sq. ft. Veranda 689 sq. ft.

- The largest suite in our fleet
- Positioned high on top of the ship above the bridge, with sweeping panoramic views from front to back
- Two bedrooms and two full baths
- Celebrity eXhale<sup>™</sup> bedding featuring a luxurious king-size Cashmere Mattress
- Dual sinks and separate full shower and whirlpool tub
- Private butler's pantry
- Expansive outdoor space with private hot tub and covered, double daybed
- Surround sound system with 65" smart TV