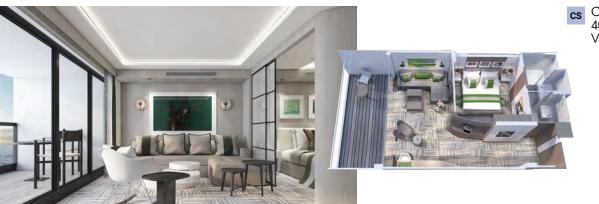

SKY SUITE 319 sq. ft.

Veranda 163 sq. ft.

Veranda with lounge seating
 Mini-fridge

Mini-fridge

AS AQUA CLASS SKY SUITE 319 sq. ft. Veranda 163 so • Celebrity eXhale® bedding featuring a luxurious king-size Cashmere Mattress

• Celebrity eXhale® bedding featuring a

luxurious king-size Cashmere Mattress

- Veranda with lounge seating
- Veranda 163 sq. ft. Mini-fridge

**CONNECTING STATEROOMS:** If you're traveling with your family and/or friends, you should consider our convenient adjoining staterooms.