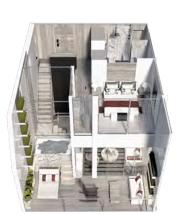

EV EDGE VILLAS 739 sq. ft. Veranda 211sq. ft.

- Two-story luxury residences that seamlessly blend indoor and outdoor living
- Private terrace with three-foot-deep plunge pool and inviting lounge furniture
- Direct access to The Retreat®
- Surround sound system with 55" smart TV
- One bedroom and two full baths
- Celebrity eXhale® bedding featuring a luxurious king-size Cashmere Mattress
- Marble master bath with whirlpool tub
- Double washbasins