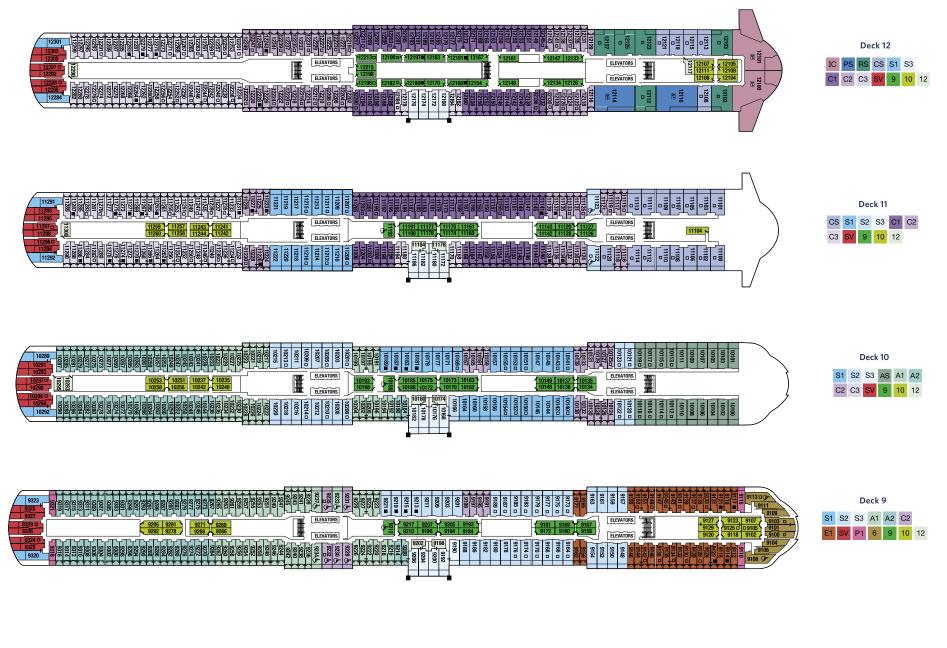

## DECK PLANS ARE NOT DRAWN TO SCALE. DECK NUMBERS REFLECT UPPER GUEST LEVELS.

For an interactive deck plan experience, 360° virtual tours of stateroom categories, and the most up-to-date deck plans, visit celebrity.com/deckplans. Accessible staterooms with a sofa bed accommodate a maximum of three quests. Accessible suites with a sofa bed accommodate a maximum of four quests.