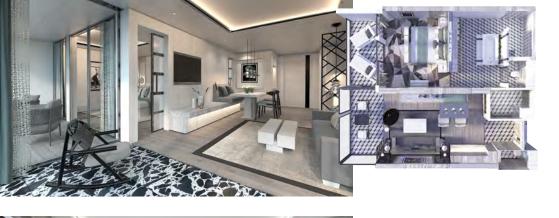

CELEBRITY SUITE 401 sq. ft. Veranda 100 sq. ft.

- Surround sound entertainment system with 50" smart TV
- Veranda with lounge seating
- Celebrity eXhale® bedding featuring a luxurious king-size Cashmere Mattress
- Mini-fridge
- Split bathroom with dual access
- Tub with shower and sink compartment with direct access from the bedroom
- The two compartments have a connecting door, to accommodate dual use