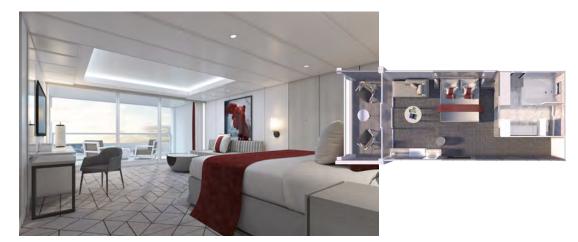

CELEBRITY SUITE 401 sq. ft. Veranda 100 sq. ft.

- Surround sound entertainment system with 50" smart TV
- Veranda with lounge seating
- Celebrity eXhale® bedding featuring a luxurious king-size Cashmere Mattress
- Mini-fridge
- Split bathroom with dual access
- Tub with shower and sink compartment with direct access from the bedroom
- The two compartments have a connecting door, to accommodate dual use