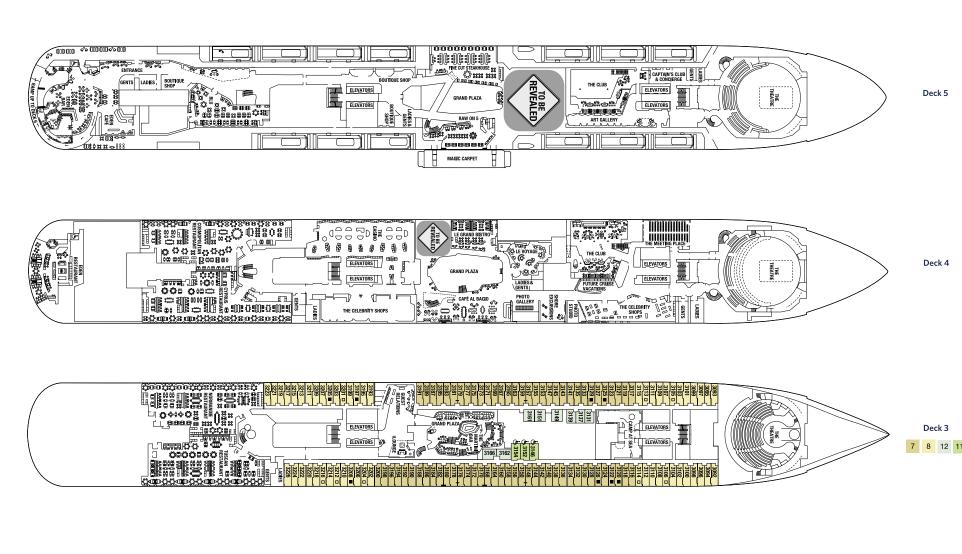

## DECK PLANS ARE NOT DRAWN TO SCALE. DECK NUMBERS REFLECT UPPER GUEST LEVELS.

For an interactive deck plan experience, 360° virtual tours of stateroom categories, and the most up-to-date deck plans, visit celebrity.com/deckplans.

## DECK PLANS ARE NOT DRAWN TO SCALE. DECK NUMBERS REFLECT UPPER GUEST LEVELS.

For an interactive deck plan experience, 360° virtual tours of stateroom categories, and the most up-to-date deck plans, visit celebrity.com/deckplans. Accessible staterooms with a sofa bed accommodate a maximum of three quests. Accessible suites with a sofa bed accommodate a maximum of four quests.