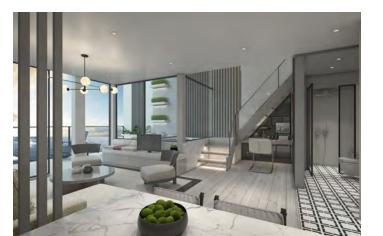

EV EDGE VILLAS 739 sq. ft. Veranda 211sq. ft.

- Two-story luxury residences that seamlessly blend indoor and outdoor living
- Private terrace with three-foot-deep plunge pool and inviting lounge furniture
- Direct access to The Retreat®
- Surround sound system with 55" smart TV
- One bedroom and two full baths
- Celebrity eXhale® bedding featuring a luxurious king-size Cashmere Mattress
- Marble master bath with whirlpool tub
- Double washbasins